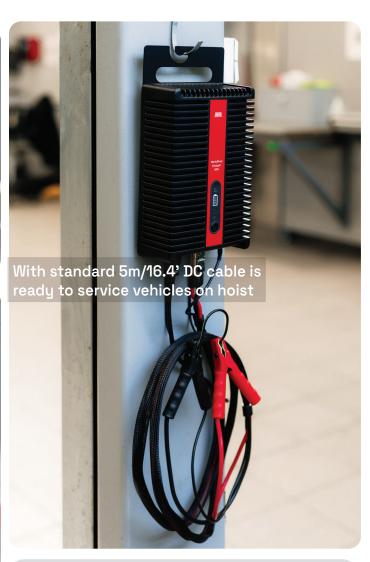

#### DETACHABLE CABLE --

To fit the length you need.

Standard supplied with

16.4' DC cables to service vehicles on the hoist.