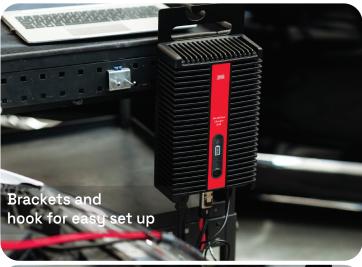

#### FLEXIBLE INSTALLATION

The charger comes standard with brackets to allow installation on a wall, or on the hoist, or on a service cart