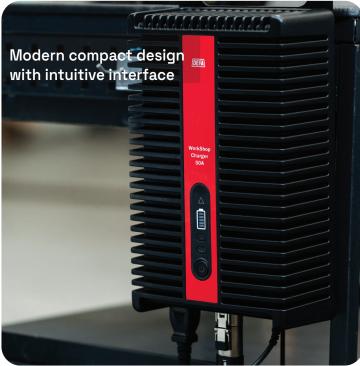

# DEFA WorkshopCharger

WorkshopCharger | 40-50A | COMPACT & VERSATILE

Efficient battery charger and power supply with detachable cables, makes your daily services easier.

Compact, solid, and silent (no funs) workshop maintainer features continuous output up to 40A @ 120V and 50A @ 230V, standard 16.4′/5m DC cable, brakes, detachable heavy duty cables and connectors for high efficiency long lasting power supply. The DEFA WorkshopCharger 40-50A is the new generation of compact chargers for easier charging and service needs at the workshop. Based on modern switch-mode technology, it will help service any vehicle in a very reliable, secure way optimizing your time. It is compatible with all types of automotive batteries, including WET, AGM, EFB, GEL and Li-ion.