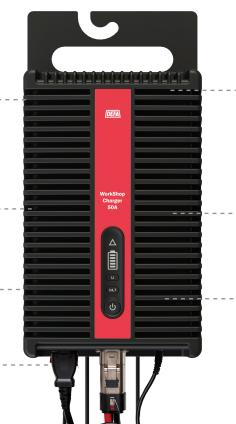

#### **OPTIMAL CHARGING**

<u>Dual temp sensors</u> in the charger and on the clamp to define the correct charging curve

DESIGNED FOR THE FUTURE With its <u>USB port</u> for software update

#### ----- SAFE

Protects vehicle electronics - nonsparking, reverse polarity and short-circuit protection

Power cable with locking system to prevent potential power disconnection during critical services