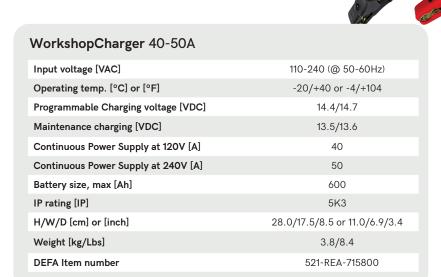

high efficiency

#### **USER-FRIENDLY**

With <u>detachable cables</u> it is easy to set up at the workstation, under the hood

#### **OPTIMAL CHARGING**

<u>Dual temp sensors</u> in the charger and on the clamp to define the correct charging curve

DESIGNED FOR THE FUTURE With its <u>USB port</u> for software update

#### DETACHABLE CABLE --

To fit the length you need.

Standard supplied with

16.4' DC cables to service vehicles on the hoist.



#### FLEXIBLE INSTALLATION

The charger comes standard with brackets to allow installation on a wall, or on the hoist, or on a service cart

#### ----- SAFE

Protects vehicle electronics - nonsparking, reverse polarity and short-circuit protection

Power cable with locking system to prevent potential power disconnection during critical services